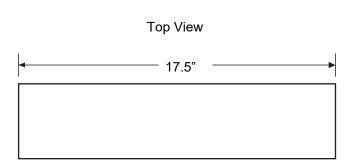

## **Tucson Mini Series**

Per code requirements, leave 3" on each side of the cabinet, including the back, and a 3 foot clearance in the front. \*Contact factory for special conduit access arrangements.