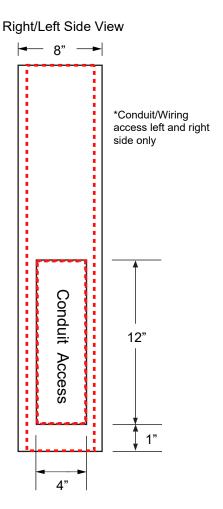

## **Tucson Mini Series**

Per code requirements, leave 3" on each side of the cabinet, including the back, and a 3 foot clearance in the front. \*Contact factory for special conduit access arrangements.