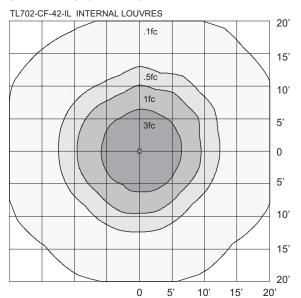

IL = Internal Louvres     | 120/277 = 120/277VAC | Blank = Bronze |
|        |                          |                           | IR = Adjustable Reflector |                      | WH = White     |
| Notes  |                          |                           |                           |                      | BL = Black     |

<sup>1</sup> 42 watt lamps are recommended for pathway illumination

| <sup>2</sup> Specify voltage             | Accessories³ (Field Installed)                                             |
|------------------------------------------|----------------------------------------------------------------------------|
| <sup>3</sup> Order as separate line item | MK700-8 = Replacement Mounting Kit, Brkt & 8" Anchor Bolts (Inc. Standard) |

# **SAMPLE PHOTOMETRICS**





# **DIMENSIONS**



# **MOUNTING TEMPLATE**