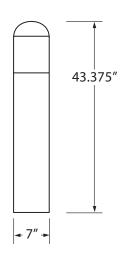

| 120/277 = 120/277VAC | Blank = Bronze |
|        |                          |                           | IR = Adjustable Reflector |                      | WH = White     |
| Notes  |                          |                           |                           |                      | BL = Black     |

<sup>1</sup> 42 watt lamps are recommended for pathway illumination

| <sup>2</sup> Specify voltage             | Accessories³ (Field Installed)                                             |
|------------------------------------------|----------------------------------------------------------------------------|
| <sup>3</sup> Order as separate line item | MK700-8 = Replacement Mounting Kit, Brkt & 8" Anchor Bolts (Inc. Standard) |

# **SAMPLE PHOTOMETRICS**





# **DIMENSIONS**



# **MOUNTING TEMPLATE**