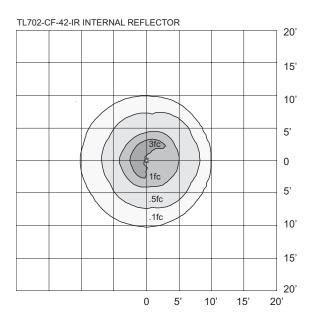

= Internal Louvres     | 120/277 = 120/277VAC | Blank = Bronze |
|        |                          |                           | IR = Adjustable Reflector |                      | WH = White     |
| Notes  |                          |                           |                           |                      | BL = Black     |

<sup>1</sup> 42 watt lamps are recommended for pathway illumination

| <sup>2</sup> Specify voltage             | Accessories³ (Field Installed)                                             |
|------------------------------------------|----------------------------------------------------------------------------|
| <sup>3</sup> Order as separate line item | MK700-8 = Replacement Mounting Kit, Brkt & 8" Anchor Bolts (Inc. Standard) |

# **SAMPLE PHOTOMETRICS**





# **DIMENSIONS**



# **MOUNTING TEMPLATE**