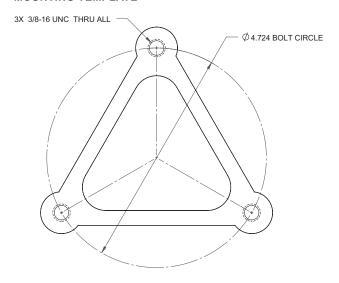

#### Installation

The Trace-lite TL702-CF Series features a sturdy base plate anchored with three 8" J-bolts, bollard body is anchored to base using tamper resistant hardware.

# **MOUNTING TEMPLATE**