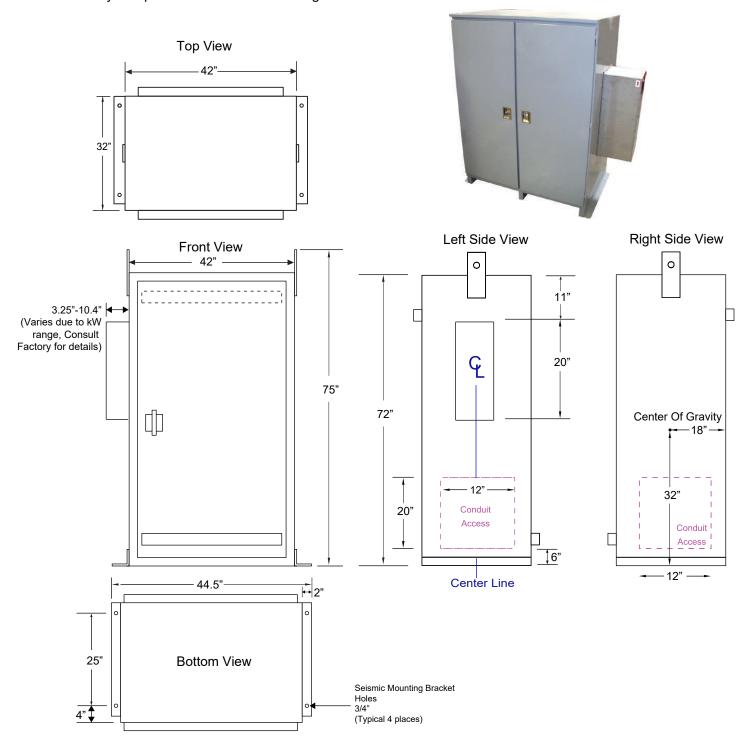

## **Sonoran 3 Series**

Conduit and Cabinet Dimensions

Per code requirements, leave 3" on each side of the cabinet, including the back, and a 3 foot clearance in the front. \*Contact factory for special conduit access arrangements.