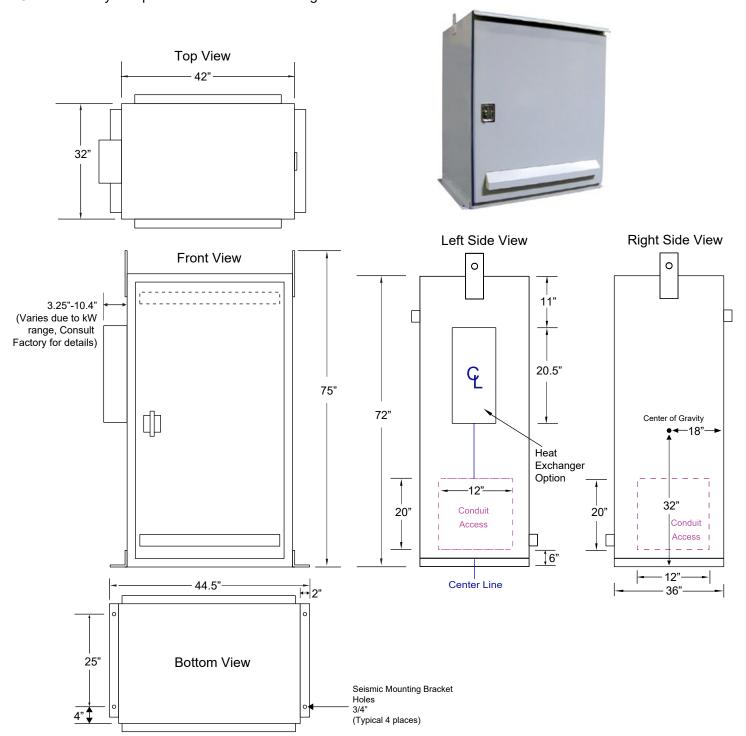

## **Sonoran 1 Series**

Conduit and Cabinet Dimensions

Per code requirements, leave 3" on each side of the cabinet, including the back, and a 3 foot clearance in the front. \*Contact factory for special conduit access arrangements.