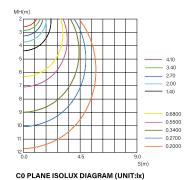

## **RFX-COB Series**

Dotless LED Tape Light

The specialtyLED RFX-COB Series features an extremely thin design that provides an even illumination across the entire strip with no visible LEDs. The RFX-COB is extremely flexible and its low-profile design makes it perfect for any small or restricted locations.