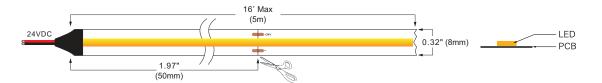

## **DIMENSIONS AND CUTTING LENGTH**

The RFX-COB is sold as a kit containing (3) splice connectors, (3) strip to power connectors and (3) flex corner connectors.

| SPECIFICATIONS     |                                           |  |  |  |
|--------------------|-------------------------------------------|--|--|--|
| ССТ                | 2700K, 3000K, 4000K                       |  |  |  |
| Input              | 24VDC                                     |  |  |  |
| LEDs/Foot          | 161 LEDs/Foot                             |  |  |  |
| Lumens/Foot        | 304 Lumens/Foot                           |  |  |  |
| Wattage/Foot       | 2.88W/Foot                                |  |  |  |
| Run Length         | 16.4' Max                                 |  |  |  |
| Cutting Increments | 1.97"                                     |  |  |  |
| Certifications     | Meets IP20 Rating                         |  |  |  |
| CRI                | >90                                       |  |  |  |
| Dimming            | 10% with Dimming Driver (Sold Separately) |  |  |  |
| Mounting           | 3M Adhesive Tape (Attached)               |  |  |  |
| Operating Temp     | -25°C to 40°C (-13°F to 104°F)            |  |  |  |
| Warranty           | 5 Years                                   |  |  |  |