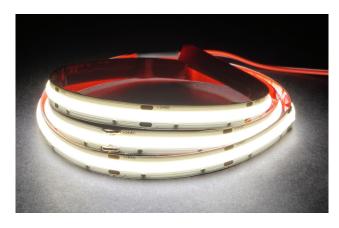

## **RFX-COB Series**

Dotless LED Tape Light

The specialtyLED RFX-COB Series features an extremely thin design that provides an even illumination across the entire strip with no visible LEDs. The RFX-COB is extremely flexible and its low-profile design makes it perfect for any small or restricted locations.