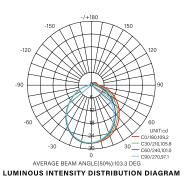

|  |  |  |
| Lumens/Foot        | 304 Lumens/Foot                           |  |  |  |
| Wattage/Foot       | 2.88W/Foot                                |  |  |  |
| Run Length         | 16.4' Max                                 |  |  |  |
| Cutting Increments | 1.97"                                     |  |  |  |
| Certifications     | Meets IP20 Rating                         |  |  |  |
| CRI                | >90                                       |  |  |  |
| Dimming            | 10% with Dimming Driver (Sold Separately) |  |  |  |
| Mounting           | 3M Adhesive Tape (Attached)               |  |  |  |
| Operating Temp     | -25°C to 40°C (-13°F to 104°F)            |  |  |  |
| Warranty           | 5 Years                                   |  |  |  |

















Ordering Information (Example: RFX-COB-27-16-24V)

| Series  | CCT        | Length         | Voltage          | Accessories (Order as separate line item)                                                             |
|---------|------------|----------------|------------------|-------------------------------------------------------------------------------------------------------|
| RFX-COB | 27 = 2700K | 16 = 16.4 Feet | 24V = 24 Volt DC | RFX-COB-CSP = LED Strip to Power Supply Connector, 2" Wire leads, 10A Max                             |
|         | 30 = 3000K |                |                  | RFX-COB-CSS-FLEX = LED Strip to LED Strip Connector, 2" Wire Extension For Corner Connection, 10A Max |
|         | 40 = 4000K |                |                  | RFX-COB-CSS = LED Strip