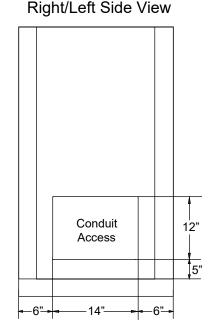

## **Conduit Cabinet**

Per code requirements, please leave 3" on each side of the cabinet, including the back, and a 3 foot clearance in the front.

\*Contact factory for special conduit access arrangements.