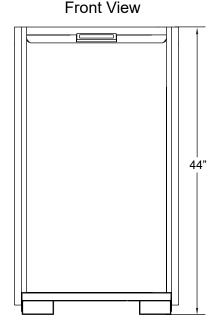

## **Conduit Cabinet**

Per code requirements, please leave 3" on each side of the cabinet, including the back, and a 3 foot clearance in the front.

\*Contact factory for special conduit access arrangements.