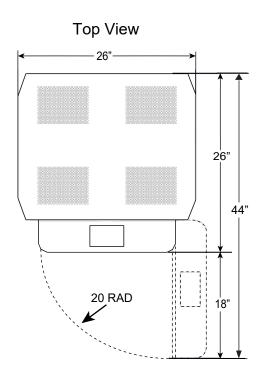

## **Conduit Cabinet**

Per code requirements, please leave 3" on each side of the cabinet, including the back, and a 3 foot clearance in the front.

\*Contact factory for special conduit access arrangements.