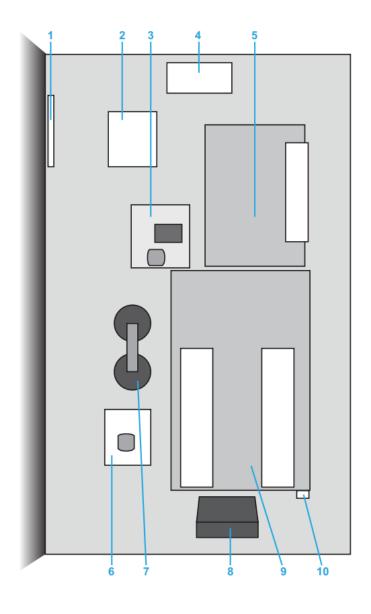

## **Inside Door**

- 1 Manufacturers Label
- 2 Bypass Switch
- 3 Output Filter
- 4 Display
- 5 Charger Board

- 6 Input Filter
- 7 DC Caps
- 8 Fan
- 9 Main Power Board
- 10 RS-232 Interface

**Notice:** These drawings contain confidential and proprietary data. All design, manufacturing, reproduction, use and sale rights are expressly reserved. The recipient agrees by accepting this document, not to supply or disclose any information regarding it to any unauthorized person, or to incorporate this data into any other design or use thereof. All patent rights are expressly reserved.