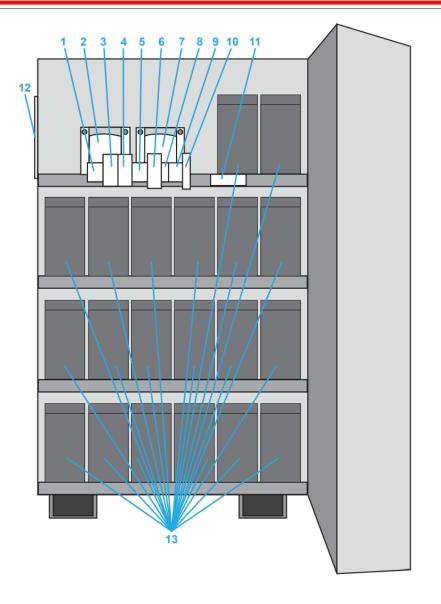

- 1 Input Terminal Blocks
- 2 Input Transformer
- 3 Input Circuit Breaker
- 4 Battery Circuit Breaker
- 5 Output Terminal Blocks
- 6 Output Main Circuit Breaker
- 7 Output Transformer

- 8 ECM Test Terminal Blocks
- 9 Branch Breaker Terminal Blocks
- 10 Optional Branch Distribution Circuit Breaker
- 11 TB/Circuit Breaker Label
- 12 Manufacturers Label
- 13 Batteries