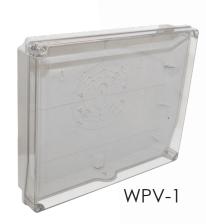

need wet location or vandal resistance?

Simply add the Weatherproof/ Vandal Guard!