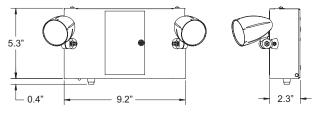

y for ease of maintenance
  - Isolated battery compartment for safe installation and maintenance
  - Hinged door helps prevent loss or misplacement during installation and maintenance
- Patent pending Numeric Indicator option for error-proof visual display of fault detection/status (G2-NI)
- Fully adjustable PAR16 style (REN3M) 3.6W or (REN3) 2.9W LED lamps deliver industry-leading spacing up to 60'
- Compact enclosure constructed of rugged 20 gauge steel, White finish
- Maintenance-free 6V NiMH battery
- Brownout, low voltage, overload and short circuit protection standard
- •90 minute emergency run time, 24 hour recharge time
- •120/277VAC dual primary, 50/60Hz input
- ·Assembled in the USA with global components
- •5 year fixture/ 5 year pro-rated battery warranty



#### Dimensions





### **Ordering Information**

| Model                 | Description                                                                                 | Accessories <sup>1</sup> (Field Installed) |
|-----------------------|---------------------------------------------------------------------------------------------|--------------------------------------------|
| SCL-8-REN3-2-W-G2     | 8W, 2 Renegade 2.9W LED Lamps, Self-Test/Self-Diagnostics, White                            | ER1-KIT-WH = 1' Pendant Kit, White         |
| SCL-8-REN3M-2-W-G2-NI | 8W, 2 Renegade Max 3.6W LED Lamps, Self-test/Self-diagnostics with Numeric Indicator, White | ER2-KIT-WH = 2' Pendant Kit, White         |
|                       |