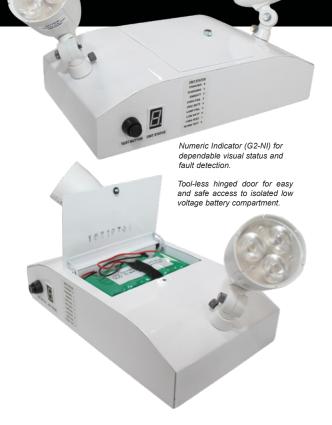

# Long Life LED Up to 60ft Spacing Tool-less Battery Access Numeric Fault Indicator

Constant of the constant of th

UNIT STATUS CHARGED 0 CHARGING 1 EMIBATT 2 CHRG FAIL 3 DISC BATT 4 LAMP FAIL 5 LOW BATT 6 5 MIN TEST 7 N MIN TEST 8

TEST BUTTON UNIT STATUS

#### **Standard Features**

- Tool-less front battery accessibility for ease of maintenance
  - Isolated battery compartment for safe installation and maintenance
  - Hinged door helps prevent loss or misplacement during installation and maintenance
- Patent pending Numeric Indicator option for error-proof visual display of fault detection/status (G2-NI)
- Fully adjustable PAR16 style (REN3M) 3.6W or (REN3) 2.9W LED lamps deliver industry-leading spacing up to 60'
- Compact enclosure constructed of rugged 20 gauge steel, White finish
- Maintenance-free 6V NiMH battery
- Brownout, low voltage, overload and short circuit protection standard
- •90 minute emergency run time, 24 hour recharge time
- •120/277VAC dual primary, 50/60Hz input
- ·Assembled in the USA with global components
- •5 year fixture/ 5 year pro-rated battery warranty