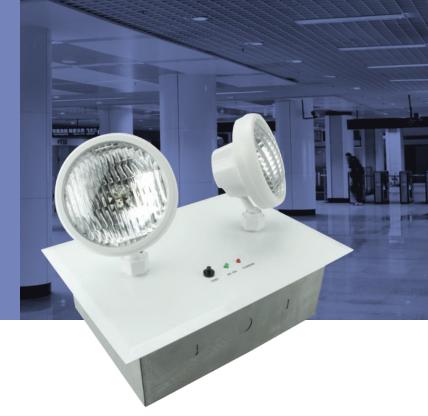

## Architectural Recessed Emergency Lighting Unit

The architectural RMW Series recessed ceiling emergency light will complement any decor with its low-profile unobtrusive design. Combining a rugged steel enclosure with incandescent or long-life LED lamp heads and reliable electronics, this fully recessed emergency unit is ideal for use in restaurants, office buildings and public locations needing a low-profile aesthetic.

- Fully recessed low profile steel housing
- LED lamp heads offer 47.5' on-center spacing
- Remote capable
- New York City approved
- 5W LED MR16 or PAR36 sealed beam lamps
- Optional Self-test/Self-diagnostics (G2) available
- Universal recessed ceiling mount