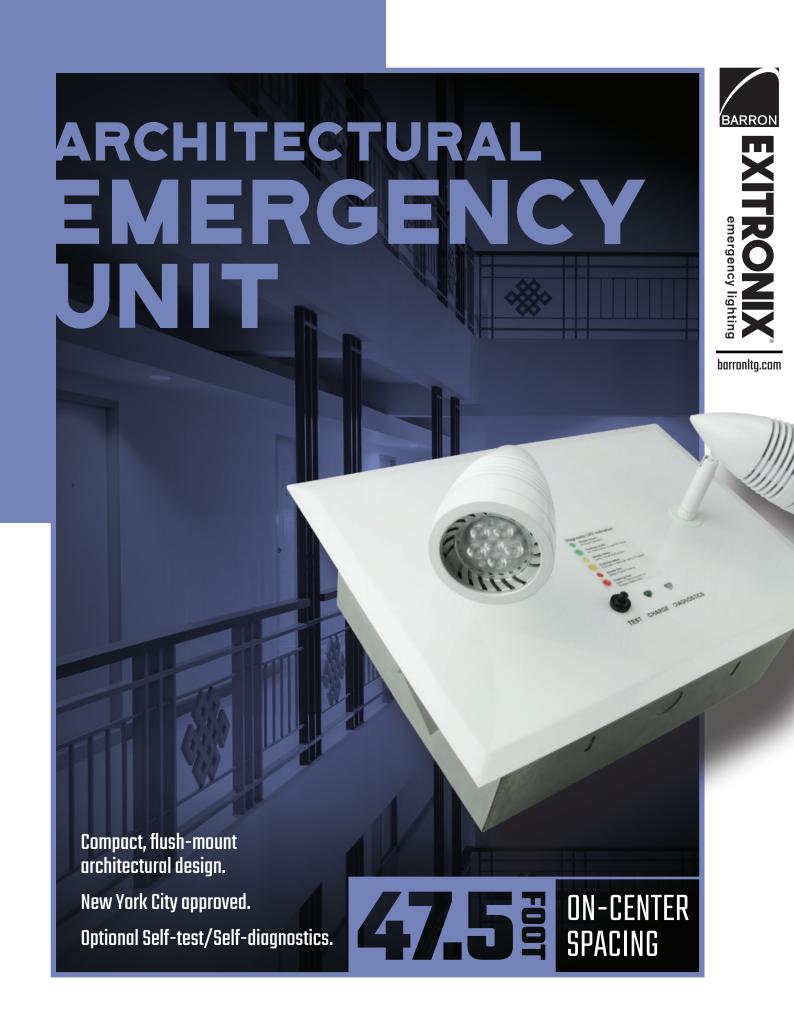

## Architectural Recessed Emergency Lighting Unit

The architectural RMW Series recessed ceiling emergency light will complement any decor with its low-profile unobtrusive design. Combining a rugged steel enclosure with incandescent or long-life LED lamp heads and reliable electronics, this fully recessed emergency unit is ideal for use in restaurants, office buildings and public locations needing a low-profile aesthetic.

- Fully recessed low profile steel housing
- LED lamp heads offer 47.5' on-center spacing
- Remote capable
- New York City approved
- 5W LED MR16 or PAR36 sealed beam lamps
- Optional Self-test/Self-diagnostics (G2) available
- Universal recessed ceiling mount