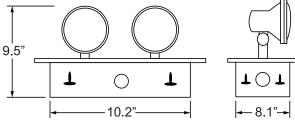

## RMW

## Architectural Recessed Emergency Lighting Unit

The architectural RMW Series recessed ceiling emergency light will complement any decor with its low-profile unobtrusive design. Combining a rugged steel enclosure with incandescent or long-life LED lamp heads and reliable electronics, this fully recessed emergency unit is ideal for use in restaurants, office buildings and public locations needing a low-profile aesthetic.



- Fully recessed low profile steel housing
- LED lamp heads offer 47.5' on-center spacing
- Remote capable
- New York City approved
- 5W LED MR16 or PAR36 sealed beam lamps
- Optional Self-test/Self-diagnostics (G2) available
- Universal recessed ceiling mount

## Dimensions















## Ordering Information Example: RMW6-18-MRL-WH

| Series      | Wattage                 | Lamp Heads                              | Finish     | Options (Factory Installed)     |
|-------------|-------------------------|-----------------------------------------|------------|---------------------------------|
| RMW6 = 6V   | 6V Sealed Lead Calcium  | HS12 = 12W Halogen Sealed Beam (PAR36)  | BL = Black | G2 = Self-test/Self-diagnostics |
| RMW12 = 12V | 18 = 18 Watt            | MRL = 5W LED (MR16)                     | WH = White |                                 |
|             | 36 = 36 Watt            | TS18 = 18W Tungsten Sealed Beam (PAR36) |            | Accessories¹ (Field Installed)  |
|             | 6V NiCad                | TW09 = 9W Tungsten Wedge Base (PAR36)