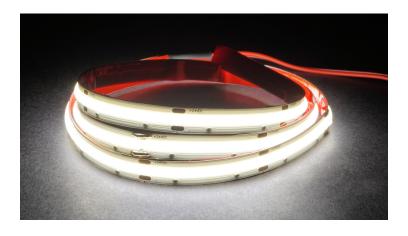

**DOTLESS LED TAPE LIGHT** Extremely thin, flexible design.

301424

BARRON

ve lighting

11. 1. 11- 10

barronltg.com

Extremely thin, flexible design. Bright, uniform illumination with no visible LEDs. Up to 304 lumens per foot. 2700K, 3000K and 4000K CCT. Easy installation.

## **RFX-COB Series** DOTLESS LED TAPE LIGHT

The specialtyLED RFX-COB Series features an extremely thin design that provides an even illumination across the entire strip with no visible LEDs. The RFX-COB is extremely flexible and its low-profile design makes it perfect for any small or restricted locations.