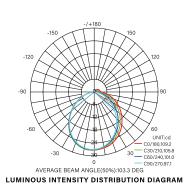

|
| Mounting           | 3M Adhesive Tape (Attached)                  |
| Dimming            | 10% with Dimming Driver<br>(Sold Separately) |
| CRI                | >90                                          |
| Certifications     | Meets IP20 Rating                            |
| Cutting Increments | 1.97"                                        |
| Run Length         | 16.4' Max                                    |
| Wattage/Foot       | 2.88W/Foot                                   |
| Lumens/Foot        | 304 Lumens/Foot                              |
| LEDs/Foot          | 161 LEDs/Foot                                |
| Input              | 24VDC                                        |
| ССТ                | 2700K, 3000K, 4000K                          |

## PHOTOMETRICS





## ORDERING INFORMATION Example: RFX-COB-27-16-24

| Series  | ССТ        | Length         | Voltage          | Accessories (Order as separate line item)                                                             |
|---------|------------|----------------|------------------|-------------------------------------------------------------------------------------------------------|
| RFX-COB | 27 = 2700K | 16 = 16.4 Feet | 24V = 24 Volt DC | RFX-COB-CSP = LED Strip to Power Supply Connector, 2" Wire leads, 10A Max                             |
|         | 30 = 3000K |                |                  | RFX-COB-CSS-FLEX = LED Strip to LED Strip Connector, 2" Wire Extension For Corner Connection, 10A Max |
|         | 40 = 4000K |                |                  | RFX-COB-CSS = LED Strip