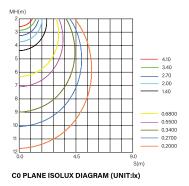

|
| Mounting           | 3M Adhesive Tape (Attached)                  |
| Dimming            | 10% with Dimming Driver<br>(Sold Separately) |
| CRI                | >90                                          |
| Certifications     | Meets IP20 Rating                            |
| Cutting Increments | 1.97"                                        |
| Run Length         | 16.4' Max                                    |
| Wattage/Foot       | 2.88W/Foot                                   |
| Lumens/Foot        | 304 Lumens/Foot                              |
| LEDs/Foot          | 161 LEDs/Foot                                |
| Input              | 24VDC                                        |
| ССТ                | 2700K, 3000K, 4000K                          |

## PHOTOMETRICS





## ORDERING INFORMATION Example: RFX-COB-27-16-24

| Series  | ССТ        | Length         | Voltage          | Accessories (Order as separate line item)                                                             |
|---------|------------|----------------|------------------|-------------------------------------------------------------------------------------------------------|
| RFX-COB | 27 = 2700K | 16 = 16.4 Feet | 24V = 24 Volt DC | RFX-COB-CSP = LED Strip to Power Supply Connector, 2" Wire leads, 10A Max                             |
|         | 30 = 3000K |                |                  | RFX-COB-CSS-FLEX = LED Strip to LED Strip Connector, 2" Wire Extension For Corner Connection, 10A Max |
|         | 40 = 4000K |                |                  | RFX-COB-CSS = LED Strip to