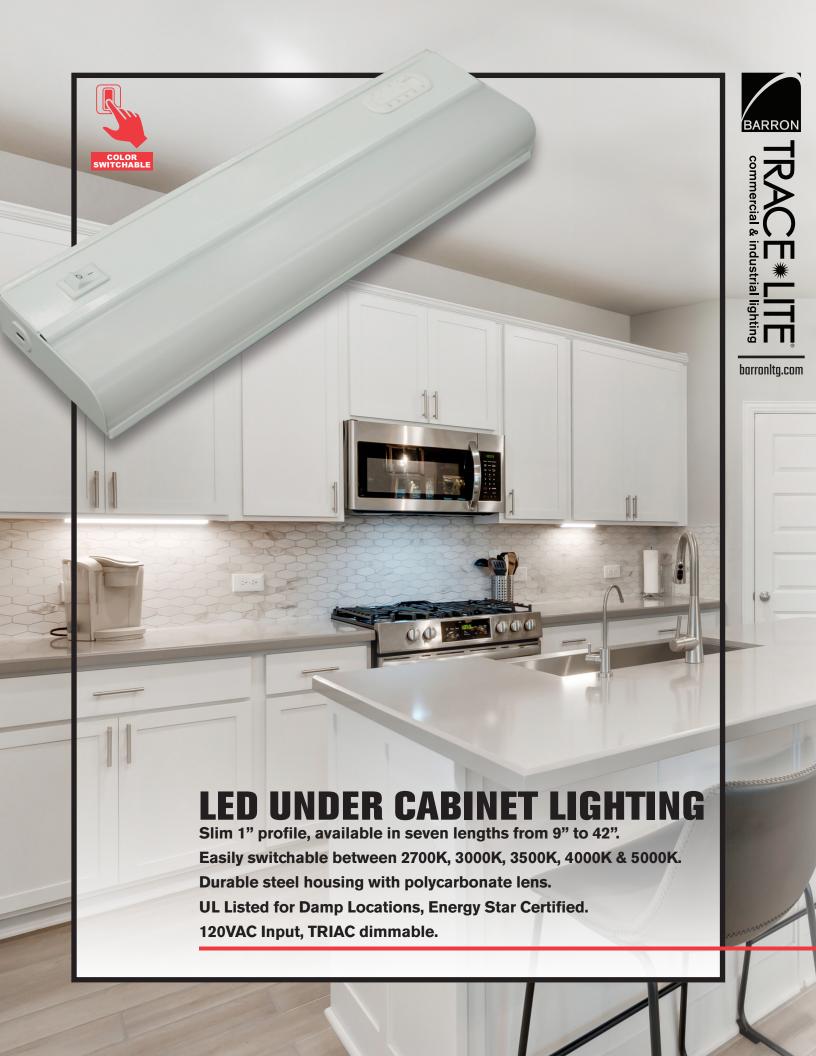

## LUCB Series LED UNDER CABINET LIGHTING

The LUCB LED Under Cabinet Lighting series offers uniform and efficient LED illumination. Available in lengths from 9" to 42", this low-profile luminaire features field-selectable color temperatures in 2700K, 3000K, 3500K, 4000K and 5000K CCT. Perfectly suited for new install or remodel applications, the slim design seamlessly integrates under cabinets and shelves for optimal task lighting. Enjoy easy installation with built-in driver, captive

## **FEATURES & BENEFITS**

screws, and knockouts.

- Durable steel housing and polycarbonate lens
- Slim 1" profile
- Available in 7 lengths from 9" to 42"
- Snap-fit white housing and mounting plate for easy access and installation
- Rear and side panel punch-in electrical connectors for easy wiring
- On/Off rocker switch and color selection switch conveniently located on outside of enclosure
- Easily switchable between 2700K, 3000K, 3500K, 4000K, and 5000K CCT
- CRI ≥90

- $\cdot$  L70 > 100,000hrs
- Built-in integral 120V electronic driver, TRIAC dimmable
- UL Listed for Damp Locations
- · Energy Star certified
- Complies with FCC Part 15, class B
- Complies with ANSI/IEEE C62.41.1-2002, surge immunity protection (2.5kV)
- Five year warranty (terms and conditions apply)