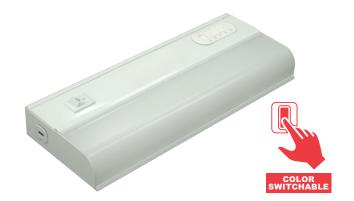

## LUCB Series LED UNDER CABINET LIGHTING

The LUCB LED Under Cabinet Lighting series offers uniform and efficient LED illumination. Available in lengths from 9" to 42", this low-profile luminaire features field-selectable color temperatures in 2700K, 3000K, 3500K, 4000K and 5000K CCT. Perfectly suited for new install or remodel applications, the slim design seamlessly integrates under cabinets and shelves for optimal task lighting. Enjoy easy installation with built-in driver, captive

## **FEATURES & BENEFITS**

screws, and knockouts.

- Durable steel housing and polycarbonate lens
- Slim 1" profile
- Available in 7 lengths from 9" to 42"
- Snap-fit white housing and mounting plate for easy access and installation
- Rear and side panel punch-in electrical connectors for easy wiring
- On/Off rocker switch and color selection switch conveniently located on outside of enclosure
- Easily switchable between 2700K, 3000K, 3500K, 4000K, and 5000K CCT
- CRI ≥90