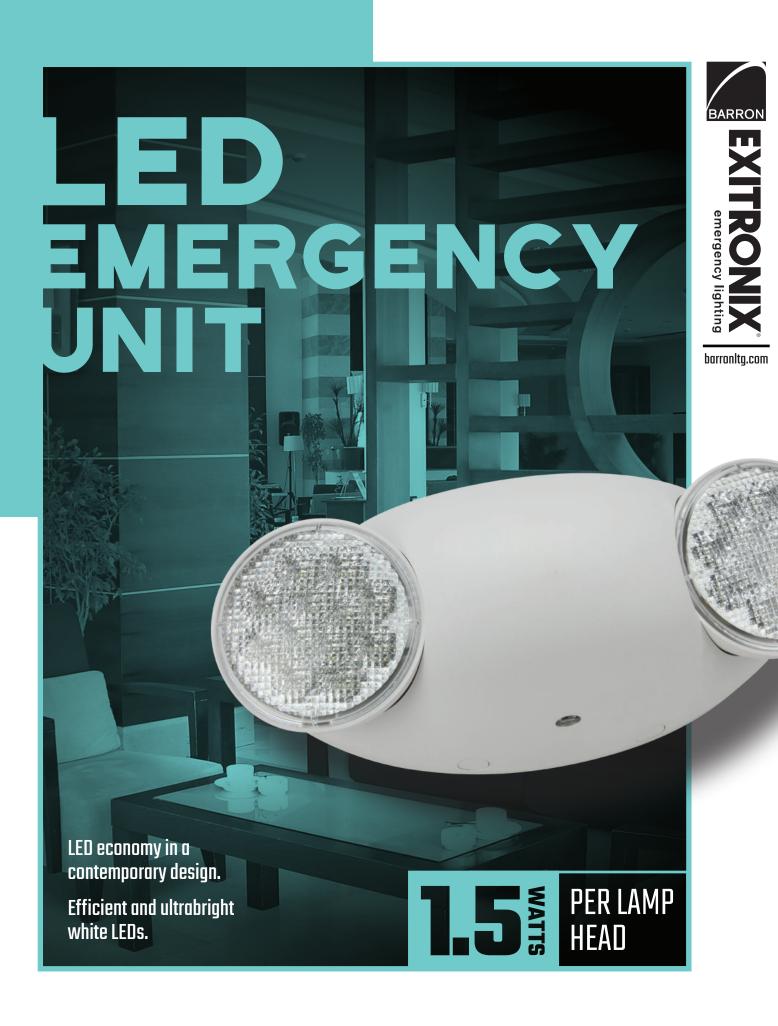

# Thermoplastic LED Emergency Lighting Unit

The LED-95 Series combines a stylish new look, low-profile, contemporary appearance with LED economy and dependability. Fully adjustable heads complement any application.

### **Key Features**

- LED economy in a contemporary design
- Efficient and ultrabright white LEDs (1.5W per head)
- Fully adjustable heads
- Remote capable (R Option)
- Guardian Self-test/Self-diagnostics available (G2 Option)
- UL 924 Listed
- CEC Listed (<1W power consumption)
- Suitable for Damp Locations