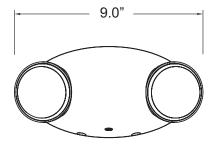

# LED-95

# Thermoplastic LED Emergency Lighting Unit

The LED-95 Series combines a stylish new look, low-profile, contemporary appearance with LED economy and dependability. Fully adjustable heads complement any application.











### **Key Features**

- LED economy in a contemporary design
- Efficient and ultrabright white LEDs (1.5W per head)
- Fully adjustable heads
- Remote capable (R Option)
- Guardian Self-test/Self-diagnostics available (G2 Option)
- UL 924 Listed
- CEC Listed (<1W power consumption)
- Suitable for Damp Locations

#### **Dimensions**





## Ordering Information Example: LED-95-WH-G2-R

| Series | Finish     | Options (Factory Installed)     | Accessories <sup>2</sup> (Field Installed)     |
|--------|------------|---------------------------------|------------------------------------------------|
| LED-95 | BL = Black | G2 = Self-test/Self-diagnostics | WPV-2 = Wet Location/Vandal Guard (Back Mount) |
|        | WH = White | R¹ = Remote Capacity            | XG-90 = Poly Guard (Back Mount)                |

#### Notes

<sup>1</sup> Compatible for use with single <u>RL52</u> or up to (2x) <u>MLED</u> remote lamps only

<sup>2</sup> Order as separate line item



800.533.3948 | barronltg.com