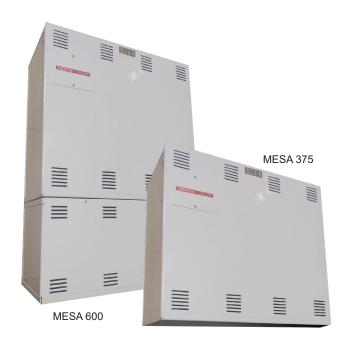

# **Indoor, Standby Inverters**

| TUCSON MICRO Single Phase*   | 20 - 55W     |
|------------------------------|--------------|
| TUCSON COMPACT Single Phase* | 55 - 220W    |
| TUCSON MINI Single Phase     | 75 - 375W    |
| MESA Single Phase*           | 375 or 600W  |
| PHOENIX LITE Single Phase    | 525 - 1,050W |
| CANYON Single Phase*         | 750 - 1,150W |