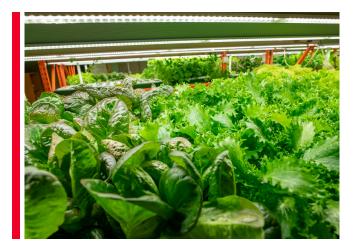

# FULGENTLED 720W 8 BAR LED GROW LIGHT













FOLLOW US 🗇 O @growlite

f /growliteinc/

**GROWLITE.COM** 

10840451

## IP65 RATED | BUILT-IN DRIVERS | 0-10V DIMMING READY



SKU GLED-FWH-A-VS-FS1



The **720W FULGENT LED** 8 bar grow light is a high-performance, low-profile, energy-efficient horticulture LED fixture. Ideal for indoor cultivation over benches, multi-level vertical racks and grow tents. **FULGENT LED** features built-in drivers, Samsung and OSRAM LEDs for optimum efficiency, reliability and high-end performance. A well-balanced red-to-blue full-spectrum provides deep canopy penetration and high-quality yields for cannabis, food, and floriculture harvests.

#### 720W 8 BAR LED GROW LIGHT

- •Low profile, ideal for indoor cultivation over benches, multi-level vertical racks, and grow tents
- · Foldable design
- · Well balanced full spectrum
- 0-10V Dimming<sup>2</sup>, 2 RJ ports for smart control
- 120-277VAC Input, 347-480VAC optional (Please