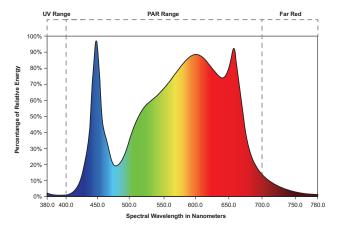

## IP65 RATED | BUILT-IN DRIVERS | 0-10V DIMMING READY

SKU GLED-FWH-A-VS-FS1

The **720W FULGENT LED** 8 bar grow light is a high-performance, low-profile, energy-efficient horticulture LED fixture. Ideal for indoor cultivation over benches, multi-level vertical racks and grow tents. **FULGENT LED** features built-in drivers, Samsung and OSRAM LEDs for optimum efficiency, reliability and high-end performance. A well-balanced red-to-blue full-spectrum provides deep canopy penetration and high-quality yields for cannabis, food, and floriculture harvests.