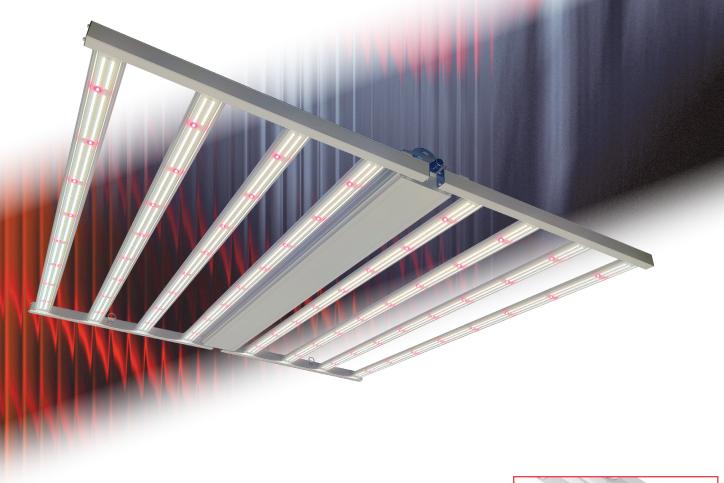

# FULGENTLED 720W 8 BAR LED GROW LIGHT

FOLLOW US 🗇 O @growlite

f /growliteinc/

**GROWLITE.COM** 

10840451

## IP65 RATED | BUILT-IN DRIVERS | 0-10V DIMMING READY

SKU GLED-FWH-A-VS-FS1

The **720W FULGENT LED** 8 bar grow light is a high-performance, low-profile, energy-efficient horticulture LED fixture. Ideal for indoor cultivation over benches, multi-level vertical racks and grow tents. **FULGENT LED** features built-in drivers, Samsung and OSRAM LEDs for optimum efficiency, reliability and high-end performance. A well-balanced red-to-blue full-spectrum provides deep canopy penetration and high-quality yields for cannabis, food, and floriculture harvests.

#### 720W 8 BAR LED GROW LIGHT

- •Low profile, ideal for indoor cultivation over benches, multi-level vertical racks, and grow tents
- · Foldable design
- · Well balanced full spectrum
- 0-10V Dimming<sup>2</sup>, 2 RJ ports for smart control
- 120-277VAC Input, 347-480VAC optional (Please consult factory)
- Hanging kit included
- UL Listed, IP65
- Five Year Warranty (Terms and Conditions Apply)