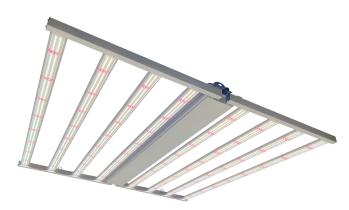

# FULGENTLED 720W 8 BAR LED GROW LIGHT

FOLLOW US 🗇 O @growlite

f /growliteinc/

**GROWLITE.COM** 

10840451

## IP65 RATED | BUILT-IN DRIVERS | 0-10V DIMMING READY

SKU GLED-FWH-A-VS-FS1

The **720W FULGENT LED** 8 bar grow light is a high-performance, low-profile, energy-efficient horticulture LED fixture. Ideal for indoor cultivation over benches, multi-level vertical racks and grow tents. **FULGENT LED** features built-in drivers, Samsung and OSRAM LEDs for optimum efficiency, reliability and high-end performance. A well-balanced red-to-blue full-spectrum provides deep canopy penetration and high-quality yields for cannabis, food, and floriculture harvests.

#### 720W 8 BAR LED GROW LIGHT

- •Low profile, ideal for indoor cultivation over benches, multi-level vertical racks, and grow tents
- · Foldable design
- · Well balanced full spectrum
- 0-10V Dimming<sup>2</sup>, 2 RJ ports for smart control
- 120-277VAC Input, 347-480VAC optional (Please consult factory)
- Hanging kit included
- UL Listed, IP65
- Five Year Warranty (Terms and Conditions Apply)