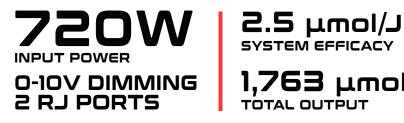

#### 720W 8 BAR LED GROW LIGHT

- •Low profile, ideal for indoor cultivation over benches, multi-level vertical racks, and grow tents
- · Foldable design
- · Well balanced full spectrum
- 0-10V Dimming<sup>2</sup>, 2 RJ ports for smart control
- 120-277VAC Input, 347-480VAC optional (Please consult factory)
- Hanging kit included
- UL Listed, IP65
- Five Year Warranty (Terms and Conditions Apply)

### **ORDERING INFORMATION**

 System/Configuration
 Description

 GLED-FWH-A-VS-FS1<sup>3</sup>
 720W<sup>1</sup> 8 Bar LED Grow Light, Full-spectrum, 120-277VAC, 0-10V Dimming<sup>2</sup>

- Note:
- <sup>1</sup> For typical power consumptions please take the GLED-FWH-A-VS-FS1 maximum wattage into consideration when designing facility circuitry (800W). Wattage runs higher at lower input voltages (120VAC) and lower wattages at higher input voltages (277VAC).
- <sup>2</sup> Compatible with 0-10V Dimming Controllers (i.e. Trolmaster HCS-1)
- <sup>3</sup> Consult Factory for DLC Qualified Product, optional spectrums and 347-480VAC options. UL Model: MB2-720W27-V1