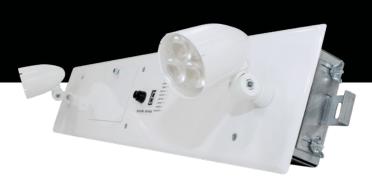

#### **Standard Features**

- Standard tool-less front battery accessibility for ease of maintenance
- Isolated battery compartment for safe installation and maintenance
- Optional patent-pending Numeric Indicator option (G2-NI) for error-proof visual display of fault detection/status
- Fully-adjustable 3.6W (REN3M) or 2.9W (REN3) LED lamps deliver industry-leading spacing up to 60'
- Wide lens optic option optimizes min-to-max ratio for low mounting height applications
- Enclosure constructed of rugged 20 gauge steel
- White finish blends seamlessly for clean, architectural appearance in a grid ceiling
- Conduit entry for flexibility in wiring
- Maintenance-free NiMH battery
- Brownout, low voltage, overload and short circuit |protection standard
- 90 minute emergency run time, 24 hour recharge time
- Optional Guardian Self-Test/ Self-Diagnostics (G2)
- 120/277VAC dual primary, 50/60Hz input
- · Assembled in the USA with global components
- 5 year fixture/ 5 year pro-rated battery warranty

Tool-less hinged door for easy and safe access to isolated low voltage battery compartment.

Optional Numeric Indicator (G2-NI) for dependable visual status and fault detection.