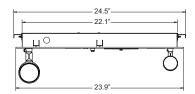

g
- Conduit entry for flexibility in wiring
- Maintenance-free NiMH battery
- Brownout, low voltage, overload and short circuit |protection standard
- 90 minute emergency run time, 24 hour recharge time
- Optional Guardian Self-Test/ Self-Diagnostics (G2)
- 120/277VAC dual primary, 50/60Hz input
- · Assembled in the USA with global components
- 5 year fixture/ 5 year pro-rated battery warranty





Tool-less hinged door for easy and safe access to isolated low voltage battery compartment.



Optional Numeric Indicator (G2-NI) for dependable visual status and fault detection.

## **Available Options**

- · Guardian Self-Test/ Self-Diagnostics (G2)
- Numeric Indicator (G2-NI) for dependable visual status and fault indentification
- Wide Lens (WL) with 58° viewing angle

#### **Dimensions**





REN3M

### Ordering Information Example: CRL-8-REN3-2-G2

| Series                                   | Wattage    | Lamp Heads                          | # of Lamps  | Options (Factory Installed)                                            |
|------------------------------------------|------------|-------------------------------------|-------------|------------------------------------------------------------------------|
| CRL = 6 Volt NiMH                        | 8 = 8 Watt | REN3 = PAR16 Renegade 2.9W LED      | 2 = 2 Lamps | G21 = Self-test/Self-diagnostics with LED Indicator                    |
|                                          |            | REN3M = PAR16 Renegade MAX 3.6W LED |             | G2-NI <sup>2</sup> = Self-test/Self-diagnostics with Numeric Indicator |
|