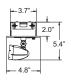

- Conduit entry for flexibility in wiring
- Maintenance-free NiMH battery
- Brownout, low voltage, overload and short circuit |protection standard
- 90 minute emergency run time, 24 hour recharge time
- Optional Guardian Self-Test/ Self-Diagnostics (G2)
- 120/277VAC dual primary, 50/60Hz input
- · Assembled in the USA with global components
- 5 year fixture/ 5 year pro-rated battery warranty





Tool-less hinged door for easy and safe access to isolated low voltage battery compartment.



Optional Numeric Indicator (G2-NI) for dependable visual status and fault detection.

## **Available Options**

- · Guardian Self-Test/ Self-Diagnostics (G2)
- Numeric Indicator (G2-NI) for dependable visual status and fault indentification
- Wide Lens (WL) with 58° viewing angle

#### **Dimensions**





REN3M

### Ordering Information Example: CRL-8-REN3-2-G2

| Series                                   | Wattage    | Lamp Heads                          | # of Lamps  | Options (Factory Installed)                                            |
|------------------------------------------|------------|-------------------------------------|-------------|------------------------------------------------------------------------|
| CRL = 6 Volt NiMH                        | 8 = 8 Watt | REN3 = PAR16 Renegade 2.9W LED      | 2 = 2 Lamps | G21 = Self-test/Self-diagnostics with LED Indicator                    |
|                                          |            | REN3M = PAR16 Renegade MAX 3.6W LED |             | G2-NI <sup>2</sup> = Self-test/Self-diagnostics with Numeric Indicator |
|