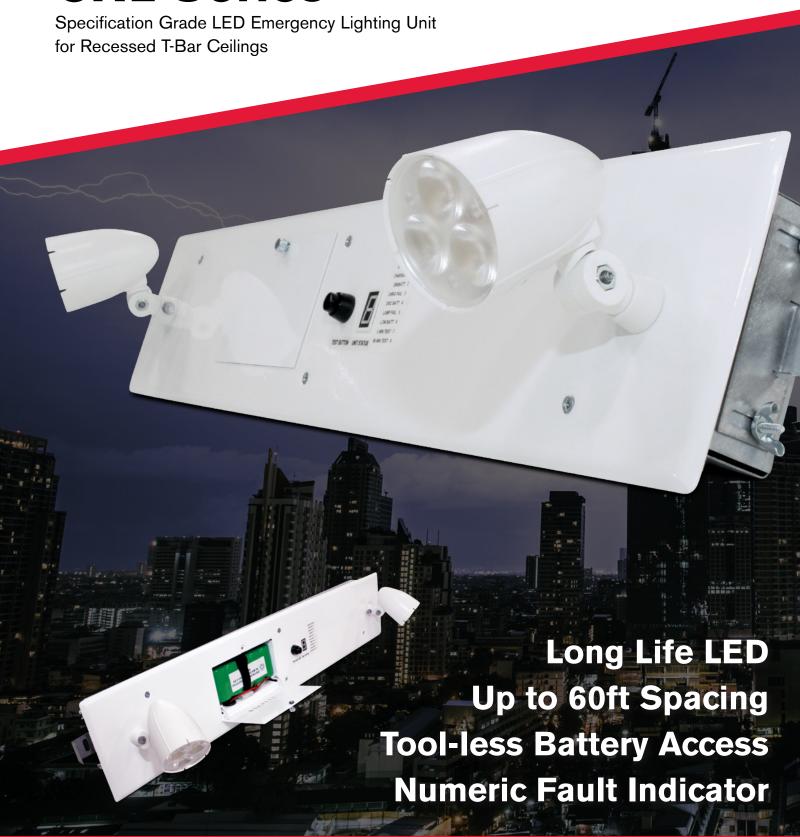

# **CRL Series**

Specification Grade LED Emergency Lighting Unit for Recessed T-Bar Ceilings

The CRL Series combines maintenance innovations with performance and dependability into a specification grade steel enclosure for recessed T-bar ceiling applications.

#### **Standard Features**

- Standard tool-less front battery accessibility for ease of maintenance
- Isolated battery compartment for safe installation and maintenance
- Optional patent-pending Numeric Indicator option (G2-NI) for error-proof visual display of fault detection/status
- Fully-adjustable 3.6W (REN3M) or 2.9W (REN3) LED lamps deliver industry-leading spacing up to 60'
- Wide lens optic option optimizes min-to-max ratio for low mounting height applications
- Enclosure constructed of rugged 20 gauge steel
- White finish blends seamlessly for clean, architectural appearance in a grid ceiling
- Conduit entry for flexibility in wiring
- Maintenance-free NiMH battery
- Brownout, low voltage, overload and short circuit |protection standard
- 90 minute emergency run time, 24 hour recharge time
- Optional Guardian Self-Test/ Self-Diagnostics (G2)
- 120/277VAC dual primary, 50/60Hz input
- · Assembled in the USA with global components
- 5 year fixture/ 5 year pro-rated battery warranty