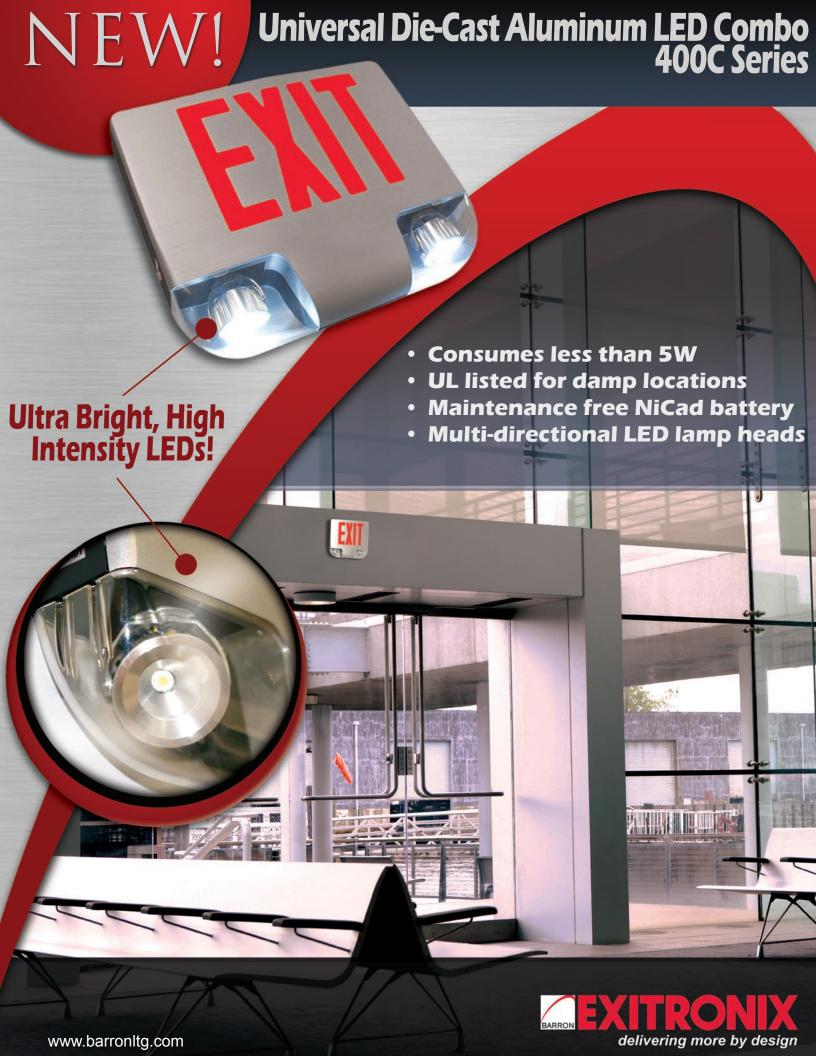

# **400C SERIES**

## UNIVERSAL DIE-CAST ALUMINUM LED COMBO

The 400C Series is the newest universal LED die-cast aluminum exit/ emergency combo unit available, combining an appealing design, the latest in die-cast technology, and high performance electronics to ensure reliability.

#### **FEATURES**

- One of the first LED die-cast combos on the market; unique new design provides spec-grade die-cast EXIT sign with LED emergency lights in low-profile housing
- · Damp listed
- · Premium-grade, die-cast aluminum housing, and face-plate
- · Red or green high intensity LEDs
- · Chevron style universal arrow knockouts
- 120/277V dual primary 60Hz input
- · Short circuit and voltage surge protection
- · Overcharge and Brown-out protected
- · Low voltage disconnect eliminates deep discharge
- · UL recognized maintenance-free nicad battery
- UL listed 90 minute emergency run time, 24 hour recharge time
- · High Intensity 3W white LEDs
- 18-foot layout spacing

### **ENERGY EFFICIENT**

Exit illuminated by high output red or green LEDs provides superior brightness and uniformity with a service life in excess of 25 years.