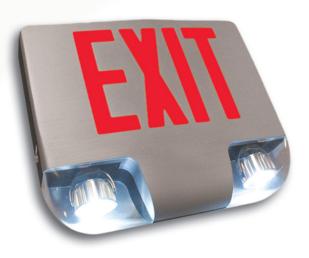

## UNIVERSAL DIE-CAST ALUMINUM LED COMBO

The 400C Series is the newest universal LED die-cast aluminum exit/ emergency combo unit available, combining an appealing design, the latest in die-cast technology, and high performance electronics to ensure reliability.

#### **FEATURES**

- One of the first LED die-cast combos on the market; unique new design provides spec-grade die-cast EXIT sign with LED emergency lights in low-profile housing
- · Damp listed
- · Premium-grade, die-cast aluminum housing, and face-plate
- · Red or green high intensity LEDs
- · Chevron style universal arrow knockouts
- 120/277V dual primary 60Hz input
- · Short circuit and voltage surge protection
- · Overcharge and Brown-out protected
- · Low voltage disconnect eliminates deep discharge
- · UL recognized maintenance-free nicad battery
- UL listed 90 minute emergency run time, 24 hour recharge time
- · High Intensity 3W white LEDs
- 18-foot layout spacing