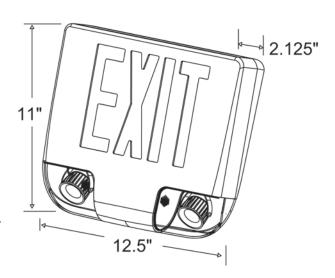

et; unique new design provides spec-grade die-cast EXIT sign with LED emergency lights in low-profile housing
- · Damp listed
- · Premium-grade, die-cast aluminum housing, and face-plate
- · Red or green high intensity LEDs
- · Chevron style universal arrow knockouts
- 120/277V dual primary 60Hz input
- · Short circuit and voltage surge protection
- · Overcharge and Brown-out protected
- · Low voltage disconnect eliminates deep discharge
- · UL recognized maintenance-free nicad battery
- UL listed 90 minute emergency run time, 24 hour recharge time
- · High Intensity 3W white LEDs
- 18-foot layout spacing

### **ENERGY EFFICIENT**

Exit illuminated by high output red or green LEDs provides superior brightness and uniformity with a service life in excess of 25 years.



### **DIMENSIONS**



#### ORDERING INFORMATION

**Model** 

<u>Face</u>

400C = Red LEDs

1 = Single Face

G400C = Green LEDs U = Universal Single/Double

**Housing Finish Options** 

WW = White w/White Face

BA = Brushed Aluminum w/Brushed Aluminum Face

BL = Black w/Brushed Aluminum Face

BB = Black w/Black Face