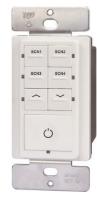

# DESCRIPTION

The LE-SW4 is a Bluetooth enabled, line voltage wall switch used to manage luminaires. The switch can be linked to one or more luminaires or groups of luminaires via the LiteLogic app. The LE-SW4 can initiate up to 4 scenes at the touch of a button. It can be used to easily retrofit existing wall switches.

## **FEATURES & BENEFITS**

- Includes LiteLogic wireless Bluetooth® mesh technology
- Easy on/off and dimming control with up to four (4) scene options
- Ideal for retrofit applications, 120-277VAC (neutral wire required)
- Status indicator light