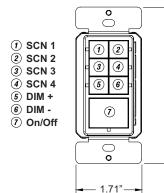

# DESCRIPTION

The LE-SW4 is a Bluetooth enabled, line voltage wall switch used to manage luminaires. The switch can be linked to one or more luminaires or groups of luminaires via the LiteLogic app. The LE-SW4 can initiate up to 4 scenes at the touch of a button. It can be used to easily retrofit existing wall switches.

## **FEATURES & BENEFITS**

- Includes LiteLogic wireless Bluetooth® mesh technology
- Easy on/off and dimming control with up to four (4) scene options
- Ideal for retrofit applications, 120-277VAC (neutral wire required)
- Status indicator light

# ORDERING INFORMATION (Example: LE-SW4)

| Model  | Description                                                                     |
|--------|---------------------------------------------------------------------------------|
| LE-SW4 | Bluetooth 120-277VAC Wall Switch, 7 Button, White Finish, Neutral Wire Required |