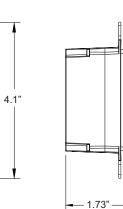

less Bluetooth® mesh technology
- Easy on/off and dimming control with up to four (4) scene options
- Ideal for retrofit applications, 120-277VAC (neutral wire required)
- Status indicator light

# **SPECIFICATIONS**

#### Electrical:

- Input Voltage: 120-277VAC
- Frequency: 50/60Hz
- Input Power: 0.07W

#### Bluetooth:

- Transmit Range: 100' max
- Radio Frequency: 2.4GHz ± 75MHz
- Bluetooth Version: 5.0

### **Construction:**

- Housing: UL 94-5VA
- IP Rating: IP20, Indoor Use Only
- Finish: White
- Operating Temperature: 0°C to 40°C (32°F to 104°F)
- Storage Temperature: -30°C to 85°C (-22°F to 185°F)

## **Testing & Compliance:**

• cULus Listed, complies to UL 244A, UL 1376, RohS (UL model: WP1017S)

### Warranty:

• Five year warranty (terms and conditions apply)

### Dimensions





# ORDERING INFORMATION (Example: LE-SW4)

| Model  | Description                                                                     |
|--------|---------------------------------------------------------------------------------|
| LE-SW4 | Bluetooth 120-277VAC Wall Switch, 7 Button, White Finish, Neutral Wire Required |

Page 1 of 1

Specifications are subject to change without notice. Installation must be performed in accordance with Barron Lighting Group installation instructions.



















Scene Controller