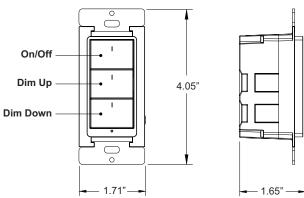

### Dimensions

# DESCRIPTION

The LE-SW3 is a Bluetooth enabled, line voltage wall switch used to manage luminaires. The switch can be linked to one or more luminaires or groups of luminaires via the LiteLogic app. It can be used to easily retrofit existing wall switches.

# FEATURES & BENEFITS

- Includes LiteLogic wireless Bluetooth® mesh technology
- Easy on/off and dimming control
- · Ideal for retrofit applications, 120-277VAC (neutral wire required)
- Status indicator light