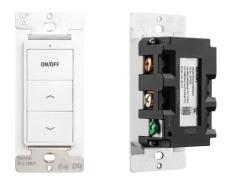

# DESCRIPTION

The LE-SW3 is a Bluetooth enabled, line voltage wall switch used to manage luminaires. The switch can be linked to one or more luminaires or groups of luminaires via the LiteLogic app. It can be used to easily retrofit existing wall switches.

# FEATURES & BENEFITS

- Includes LiteLogic wireless Bluetooth® mesh technology
- Easy on/off and dimming control
- · Ideal for retrofit applications, 120-277VAC (neutral wire required)
- Status indicator light

## Electrical:

- Input Voltage: 120-277VAC
- Frequency: 50/60Hz
- Input Current: 10mA max