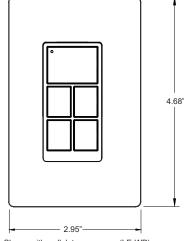

## **Dimensions**

Shown with wallplate accessory (LE-WP)

#### Date: \_ Accessories: Job Name: Type:

Shown with wallplate accessory (LE-WP)