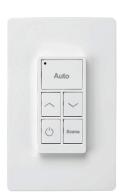

## **DESCRIPTION**

The LE-SW2 is a Bluetooth enabled, battery powered wall switch to manage luminaires. The switch can be linked to one or more luminaires or groups of luminaires via the LiteLogic app. It can be used to easily retrofit existing wall switches with the included wallplate, and the switch itself can be removed and used remotely.

## **FEATURES & BENEFITS**

- Includes LiteLogic wireless Bluetooth® mesh technology
- Can be linked to one or more groups via the LiteLogic smart phone app
- · Can control up to three scenes
- Easily go back to auto setting with one button
- · Low power indicator light
- · Can be taken off wallplate and used as a remote
- Available wallplate accessory for easy installation (LE-WP)

## **Dimensions**

Shown with wallplate accessory (LE-WP)

#### Date: \_ Accessories: Job Name: Type:

Shown with wallplate accessory (LE-WP)