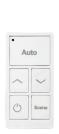

## **DESCRIPTION**

The LE-SW2 is a Bluetooth enabled, battery powered wall switch to manage luminaires. The switch can be linked to one or more luminaires or groups of luminaires via the LiteLogic app. It can be used to easily retrofit existing wall switches with the included wallplate, and the switch itself can be removed and used remotely.

## **FEATURES & BENEFITS**

- Includes LiteLogic wireless Bluetooth® mesh technology
- Can be linked to one or more groups via the LiteLogic smart phone app
- · Can control up to three scenes
- Easily go back to auto setting with one button
- · Low power indicator light
- · Can be taken off wallplate and used as a remote
- Available wallplate accessory for easy installation (LE-WP)