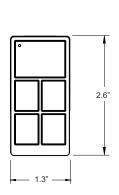

## **Dimensions**

Shown with wallplate accessory (LE-WP)

#### Date: \_ Accessories: Job Name: Type:

Shown with wallplate accessory (LE-WP)