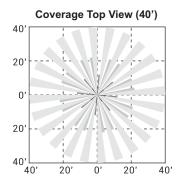

#### **Sensor Details:**

Detection Range: 40'-80'Mounting Height: Up to 40'

### Highbay Lens Details (HB1)