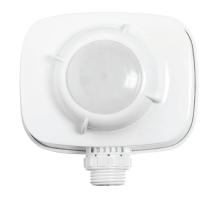

# LE-MS2-HB1

LiteLogic External Highbay PIR Motion Sensor with Daylight Harvesting

| Model:       | D | ate: |
|--------------|---|------|
|              |   |      |
| Accessories: |   |      |
| Job Name:    | T | ype: |

# DESCRIPTION

The LE-MS2-HB1 is an AC powered, external sensor for highbay and other indoor or outdoor luminaires. Equipped with LiteLogic wireless Bluetooth® mesh technology and a user-friendly interface that can be programmed within minutes using just your smartphone, automation becomes effortless, energy, labor and material costs are significantly reduced, and setting up lighting control becomes a breeze. LiteLogic sensors are easily installed on-site and are compatible with a variety of Trace-Lite fixtures. Equipped with highbay lens for mounting heights up to 40 feet.

### **FEATURES & BENEFITS**

- Includes LiteLogic wireless Bluetooth® mesh technology
- Mounting heights up to 40 feet
- · Built-in analog PIR sensor
- · Daylight harvesting option
- · Suitable for indoor use (IP66 rated)