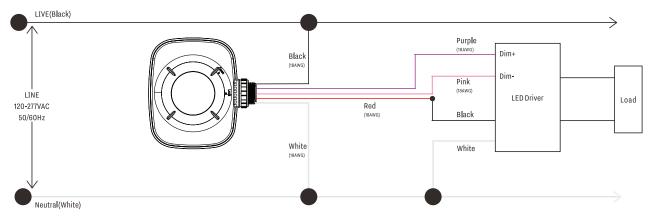

## Wiring Diagram

Note: Bluetooth sensor controls do not allow for CCT selection using app. CCT must be manually selected on/in the fixture if outfitted with CCT selectable feature.