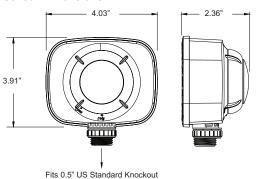

ooth Version: 4.2

#### **Sensor Details:**

Detection Range: 40'-80'Mounting Height: Up to 40'

### Construction:

• Housing: UL 94-5VA

• IP Rating: IP66, suitable for indoor use

• Finish: White

• Operating Temperature: -30°C to 55°C (-22°F to 131°F)

 $\bullet$  Storage Temperature: -30°C to 85°C (-22°F to 185°F)

### Testing & Compliance:

- UL Listed LED Controller, complies to UL 8750, UL 1376, RohS
- FCC ID: 2A26YLTKTVT2021
- DesignLights Consortium Qualified Product

#### Warranty:

• Five year warranty (terms and conditions apply)

## ORDERING INFORMATION (Example: LE-MS2-HB1)

ModelDescriptionLE-MS2-HB1External Bluetooth PIR Motion Sensor with Daylight Harvesting, White Finish, 120-277VAC, 50/60Hz, 10A Max, with HB Lens For Up To 40' Mounting Height

### **Sensor Dimensions**



### Sensor Default App Settings (See app for setting customization)

| ON                               |
|----------------------------------|
| OFF                              |
| 20 Minute                        |
| 1 Minute                         |
| 50%                              |
| 100%                             |
| 100%                             |
| 1% or 10% (Depending on Product) |
| Low End Trim                     |
| Occupancy                        |
| OFF                              |
| 100%                             |
| 50fc                             |
| 150fc                            |
|                                  |

### Highbay Lens Details (HB1)







## Wiring Diagram



Note: Bluetooth sensor controls do not allow for CCT selection using app. CCT