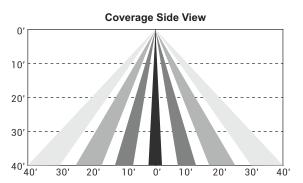

#### **Sensor Details:**

Detection Range: 40'-80'Mounting Height: Up to 40'

### Highbay Lens Details (HB1)