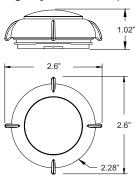

h, 120-277VAC, 50/60Hz, 10A Max, with HB Lens For Up To 40' Mounting Height

### **Sensor Dimensions**



### Sensor Default App Settings (See app for setting customization)

| ON                               |
|----------------------------------|
| OFF                              |
| 20 Minute                        |
| 1 Minute                         |
| 50%                              |
| 100%                             |
| 100%                             |
| 1% or 10% (Depending on Product) |
| Low End Trim                     |
| Occupancy                        |
| OFF                              |
| 100%                             |
| 50fc                             |
| 150fc                            |
|                                  |

### Highbay Lens Details (HB1)







## Wiring Diagram



Note: Bluetooth sensor controls do not allow for CCT selection using app. CCT must be manually selected on/in the fixture if outfitted with CCT selectable feature.