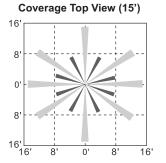

|
| Delay Time 1:            | 20 Minute                        |
| Delay Time 2:            | 1 Minute                         |
| Dimming Level:           | 50%                              |
| Sensitivity:             | 100%                             |
| High Trim:               | 100%                             |
| Low End Trim:            | 1% or 10% (Depending on Product) |
| Daylight Minimum Dim:    | Low End Trim                     |
| Occupancy/Vacancy Mode:  | Occupancy                        |
| Linkage:                 | OFF                              |
| Linkage Level:           | 100%                             |
| Photocell ON Threshold:  | 50fc                             |
| Photocell OFF Threshold: | 150fc                            |

### **Lens Details**