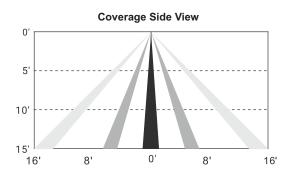

|
| Delay Time 1:            | 20 Minute                        |
| Delay Time 2:            | 1 Minute                         |
| Dimming Level:           | 50%                              |
| Sensitivity:             | 100%                             |
| High Trim:               | 100%                             |
| Low End Trim:            | 1% or 10% (Depending on Product) |
| Daylight Minimum Dim:    | Low End Trim                     |
| Occupancy/Vacancy Mode:  | Occupancy                        |
| Linkage:                 | OFF                              |
| Linkage Level:           | 100%                             |
| Photocell ON Threshold:  | 50fc                             |
| Photocell OFF Threshold: | 150fc                            |

### **Lens Details**