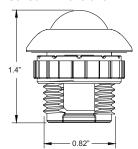

### **SPECIFICATIONS**

### Electrical:

Input Voltage: 12VDC
Input Current: 45mA max
Input Power: 0.5W
Output Voltage: 10VDC
Output Current: 10mA max
Output Power: 0.1W

### **Sensor Details:**

Detection Range: 16'Mounting Height: 15'

### Construction:

- Housing: UL 94-5VA
- IP Rating: IP20, for indoor use only
- Finish: White
- Operating Temperature: -30°C to 55°C (-22°F to 131°F)
- Storage Temperature: -30°C to 85°C (-22°F to 185°F)

# Testing & Compliance:

UL Listed

#### Warranty:

• Five year warranty (terms and conditions apply)



















### ORDERING INFORMATION (Example: LE-MS-ECO3)

Model Description

LE-MS-ECO3 PIR Motion Sensor with Daylight Harvesting, White Finish, 12VDC (Will not function without the use of LE-C1 fixture controller)

## **Sensor Dimensions**



# Sensor Default App Settings (See app for setting customization)

| Motion Sensor:           | ON                               |
|--------------------------|----------------------------------|
| Photo Sensor:            | OFF                              |
| Delay Time 1:            | 20 Minute                        |
| Delay Time 2:            | 1 Minute                         |
| Dimming Level:           | 50%                              |
| Sensitivity:             | 100%                             |
| High Trim:               | 100%                             |
| Low End Trim:            | 1% or 10% (Depending on Product) |
| Daylight Minimum Dim:    | Low End Trim                     |
| Occupancy/Vacancy Mode:  | Occupancy                        |
| Linkage: