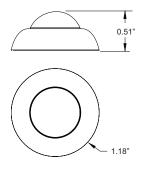

|
| Delay Time 1:            | 20 Minute                        |
| Delay Time 2:            | 1 Minute                         |
| Dimming Level:           | 50%                              |
| Sensitivity:             | 100%                             |
| High Trim:               | 100%                             |
| Low End Trim:            | 1% or 10% (Depending on Product) |
| Daylight Minimum Dim:    | Low End Trim                     |
| Occupancy/Vacancy Mode:  | Occupancy                        |
| Linkage:                 | OFF                              |
| Linkage Level:           | 100%                             |
| Photocell ON Threshold:  | 50fc                             |
| Photocell OFF Threshold: | 150fc                            |

### **Lens Details**