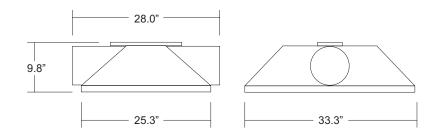

#### **DIMENSIONS**

| Model                          | L     | W     | Н    |
|--------------------------------|-------|-------|------|
| GLH-KARMA-8                    | 33.3" | 25.3" | 9.8" |
| Flanges & Top Housing included | 33.3" | 28.0" | 9.8" |