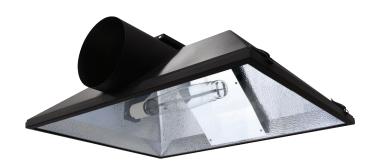

# **KARMA**

315W-1000W Horizontal Lamp Concealed Vacuum Airflow Technology Reflector

#### **FEATURES**

- Horizontal lamp with 100% light distribution allows for a low-profile hood for applications with limited overhead space
- Provides even lumen distribution without excessive dissipation, eliminating the "pyramid" effect
- Superior photometric performance creates a greater amount of uniform light nutrients
- 8" push/pull duct openings maintain 100% reflective capability and improve airflow efficiency which allows more hoods to be vented using fewer fans
- Patented reflector design creates a more than 30% improvement in light output over traditional, vented hoods
- Cooler lamps and housings reduce heat load issues and the costs associated with resolving them
- Exceptional housing quality ensures reliability and durability, minimizing down time due to maintenance and cleaning
- · Durable black powder coated finish

## **SPECS**

- Constructed of heavy-duty 22 gauge steel
- 1/8" Thick tempered glass lens
- · Removable door for easy lamp access and cleaning
- · Standard with 15' cord and ballast plug
- 315W-1000W MH/HPS
- One (1) pair of V-hooks for mounting included
- Any component that fails due to a manufacturing defect is guaranteed for thirty days. The warranty does not cover physical damage, abuse or instances of uncontrollable natural forces. See the full Growlite warranty document for detailed information. (Terms and Conditions apply)