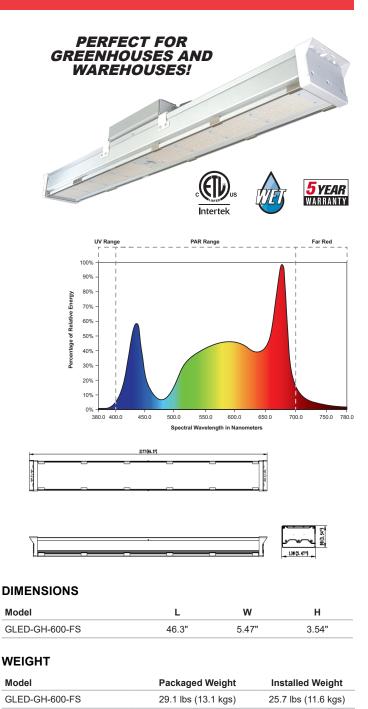

The slim profile and small form factor power supply provide minimal shadow and easy installation. The 120° beam angle provides superb even light distribution. A well-balanced red-to-blue full-spectrum provides deep canopy penetration and quality results.

## **SPECIFICATIONS**

| Configuration                     | GLED-GH-600-FS                      |
|-----------------------------------|-------------------------------------|
| PPF:                              | 1,411 µmol/s                        |
| Efficacy:                         | 2.3 µmol/j                          |
| Lumens:                           | 78,555 lm                           |
| Color Temperature (CCT):          | 3,587 K                             |
| CRI:                              | ≥ 80                                |
| Mounting Height above<br>Canopy*: | 36" to 72"                          |
| Coverage Area:                    | Up to 4' x 6'                       |
| Typical Power Consumption:        | 600W (±5%)                          |
| Input Voltage:                    | 100-277VAC                          |
| Current Range:                    | 6.0A - 2.16A                        |
| Operating Frequency:              | 50/60Hz                             |
| Operating Temperature:            | 0°C to 40°C (32°F to 104°F)         |
| Dimming:                          | 0-10V                               |
| Environment:                      | IP65, cETL Listed for Wet Locations |
| Power Factor:                     | ≥.99                                |
| Lifetime Rating (L70):            | 137,000 hrs                         |
| Certifications:                   | cETL                                |
| Warranty:                         | 5 Years                             |
|                                   |                                     |