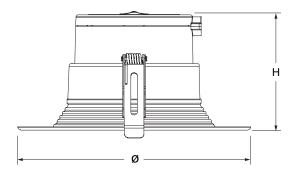

| Model            | ø    | н    | Weight  |
|------------------|------|------|---------|
| CDR6-2L-LKFS-WHT | 8.4" | 4.2" | 1.4 lbs |
| CDR6-2L-LKFS-SW  | 8.3" | 4.4" | 1.0 lbs |

**CDR6** Series

Specifications are subject to change without notice. Installation must be performed in accordance with Barron Lighting Group installation instructions.