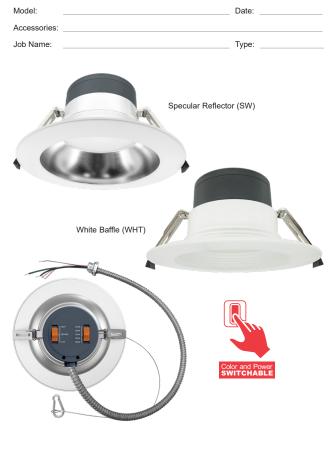

### Construction:

- · Compatible with 6.30" ceiling cut-outs and 6" mounting frames
- Polycarbonate driver housing and aluminum reflector
- Easy installation with spring-action housing clips

## **Optics/LEDs:**

- Field-switchable between 10W, 15W and 20W • White Baffle – 1,000lm, 1,500lm, 2,000lm
- Specular Reflector 900lm, 1,200lm, 1,600lm
- Field-switchable color temperature between 2700K, 3000K, 3500K, 4000K and 5000K CCT
- 50° Beam angle
- CRI > 90
- L70 > 100,000hrs

# ORDERING INFORMATION Example: CDR6-2L-LKFS-SW

| Model            | Description                                                                                                                                                                          |
|------------------|--------------------------------------------------------------------------------------------------------------------------------------------------------------------------------------|
| CDR6-2L-LKFS-WHT | 6" LED Architectural Downlight, Power Switchable 10W/15W/20W, Color Switchable 2700K/3000K/3500K/4000K/5000K CCT, 120V-277VAC, 1-10V Dimming, Round White Baffle, White Finish       |
| CDR6-2L-LKFS-SW  | 6" LED Architectural Downlight, Power Switchable 10W/15W/20W, Color Switchable 2700K/3000K/3500K/4000K/5000K CCT, 120V-277VAC, 1-10V Dimming, Round Specular Reflector, White Finish |