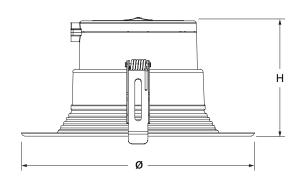

| Model            | Ø    | Н    | Weight  |
|------------------|------|------|---------|
| CDR4-1L-LKFS-WHT | 5.1" | 3.2" | 0.7 lbs |
| CDR4-1L-LKFS-SW  | 5.1" | 3.2" | 0.7 lbs |