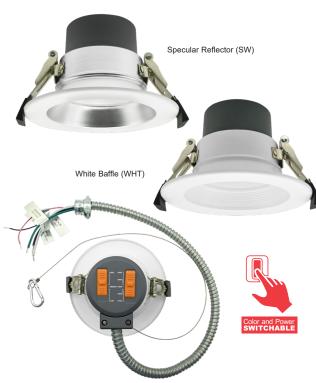

## **DESCRIPTION**

The CDR4 Series 4" architectural downlight features a attractive white baffle trim and an integrated LED light engine in a compact design. Designed to seamlessly fit into most standard 4" recessed housings, this versatile solution is perfect for both retrofit and new construction projects with no extra housing required. Enjoy the added convenience of field-switchable color and power selection, making it an adaptable and efficient lighting choice for any space.

## Construction:

- Compatible with 4.35" ceiling cut-outs and 4" mounting frames
- · Polycarbonate driver housing and aluminum reflector
- · Easy installation with spring-action housing clips

#### Optics/LEDs

- Field-switchable between 6W, 9W and 12W
  - White Baffle 500lm, 800lm, 1000lm
  - Specular Reflector 500lm, 800lm, 1000lm
- Field-switchable color temperature between 2700K, 3000K, 3500K, 4000K and 5000K CCT
- 50° Beam angle
- CRI > 90
- L70 > 100,000hrs

## ORDERING INFORMATION Example: CDR4-1L-LKFS-SW

| Model            | Description                                                                                                                                                                        |
|------------------|------------------------------------------------------------------------------------------------------------------------------------------------------------------------------------|
| CDR4-1L-LKFS-WHT | 4" LED Architectural Downlight, Power Switchable 6W/9W/12W, Color Switchable 2700K/3000K/3500K/4000K/5000K CCT, 120V-277VAC, 1-10V Dimming, Round White Baffle, White Finish       |
| CDR4-1L-LKFS-SW  | 4" LED Architectural Downlight, Power Switchable 6W/9W/12W, Color Switchable 2700K/3000K/3500K/4000K/5000K CCT, 120V-277VAC, 1-10V Dimming, Round Specular Reflector, White Finish |