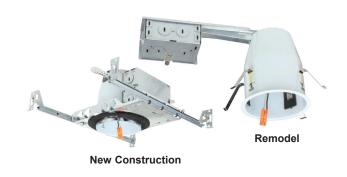

## DESCRIPTION

4" Dedicated IC housing is available for New Construction and Remodel applications and suitable for direct contact with insulation. Air-Tight construction reduces energy costs by reducing the amount of air leakage through the ceiling.

## **NEW CONSTRUCTION SPECIFICATIONS**

# **REMODEL SPECIFICATIONS**