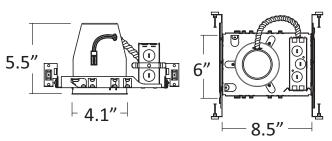

d nails in bar hangers easily install in regular and engineered lumber joists
- Adjustable bar hangers from 131/8" 25" can be repositioned 90° on plaster frame

# **REMODEL SPECIFICATIONS**

## **Construction:**

- Installs into existing drywall or wood ceilings with no access from above
- Four remodel clips secure housing and accommodates 1/2" to 5/8" ceiling thickness

### FEATURES:

- Contains one (1) 11/8", six (6) 7/8" and four (4) romex pry-outs with strain relief
- UL listed for Damp Locations
- UL listed for feed-through/through-branch circuit wiring
- Certified under ASTM-E283 for air-tight construction
- Meets the state of California Title 24 Requirements
- · Features quick-connect adapter



**BL4ICLED** Series 4" IC LED Recessed Housings





#### Dimensions

New Construction





#### **Ordering Information**

| SKUs         | Description                                         |
|--------------|-----------------------------------------------------|
| BL4ICLED-NND | 4" IC LED Recessed housing for new construction     |
| BL4ICLED-RND | 4" IC LED Recessed housing for remodel applications |

Specifications are subject to change without notice Installation must be performed in accordance with Barron Lighting Group installation instructions.