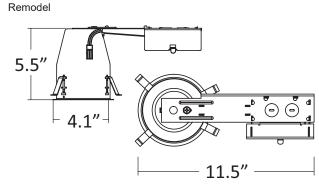

# **REMODEL SPECIFICATIONS**

## **Construction:**

- Installs into existing drywall or wood ceilings with no access from above
- Four remodel clips secure housing and accommodates 1/2" to 5/8" ceiling thickness