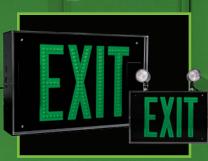

LED Exit ensures a codecompliant safe means of egress, available as a combo with soft green LED lamps. Easy-retrofit green LED kit for existing fixtures in facility hallways.

LEARN MORE AT

GROWLITE.COM