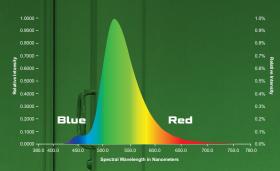

**Competitive** green spectrums produce blue and red light which is dangerous during dark cycles.

GLE-GL

GLE-S

**GLE-GL-RKU** 

c UL US

LED Vaportight task luminaire, magnetic mount with available 90 minute battery back-up option.