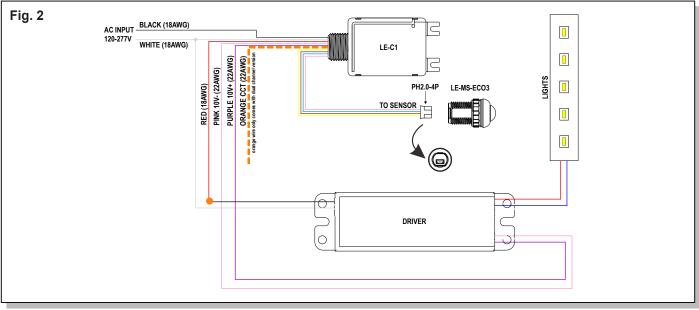

#### Installation

- 1. Please call a licensed electrician for installation.
- 2. Make sure the luminaire can be 0-10V dim to off and the driver has an AUX output.
- 3. Use a <sup>1</sup>/<sub>2</sub>" conduit knockout or drill a <sup>7</sup>/<sub>8</sub>" diameter hole through the fixture housing and insert LE-MS-ECO3 into the hole. (Fig.1)
- 4. Screw the sensor into the fixture housing and make sure the connection is tight. Ensure the rubber gasket touches the outside surface of the fixture.
- 5. Please refer to the wiring diagram below. (Fig. 2)
- 6. Return power back to the source.
- 7. Commission the sensor via the LiteLogic App.

### Wiring Diagram

NOTE: This Bluetooth device is compatible with LiteLogic lighting control system only.