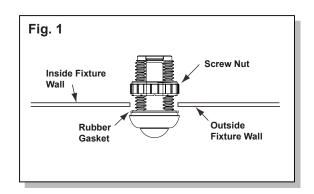

#### Installation

- 1. Please call a licensed electrician for installation.
- 2. Make sure the luminaire can be 0-10V dim to off and the driver has an AUX output.
- 3. Use a <sup>1</sup>/<sub>2</sub>" conduit knockout or drill a <sup>7</sup>/<sub>8</sub>" diameter hole through the fixture housing and insert LE-MS-ECO3 into the hole. (Fig.1)
- 4. Screw the sensor into the fixture housing and make sure the connection is tight. Ensure the rubber gasket touches the outside surface of the fixture.
- 5. Please refer to the wiring diagram below. (Fig. 2)
- 6. Return power back to the source.
- 7. Commission the sensor via the LiteLogic App.

### Wiring Diagram

NOTE: This Bluetooth device is compatible with LiteLogic lighting control system only.