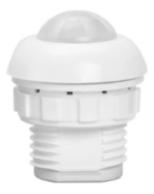

# LE-MS-ECO3

Installation Instructions

#### Installation

- 1. Please call a licensed electrician for installation.
- 2. Make sure the luminaire can be 0-10V dim to off and the driver has an AUX output.
- 3. Use a <sup>1</sup>/<sub>2</sub>" conduit knockout or drill a <sup>7</sup>/<sub>8</sub>" diameter hole through the fixture housing and insert LE-MS-ECO3 into the hole. (Fig.1)
- 4. Screw the sensor into the fixture housing and make sure the connection is tight. Ensure the rubber gasket touches the outside surface of the fixture.
- 5. Please refer to the wiring diagram below. (Fig. 2)
- 6. Return power back to the source.
- 7. Commission the sensor via the LiteLogic App.